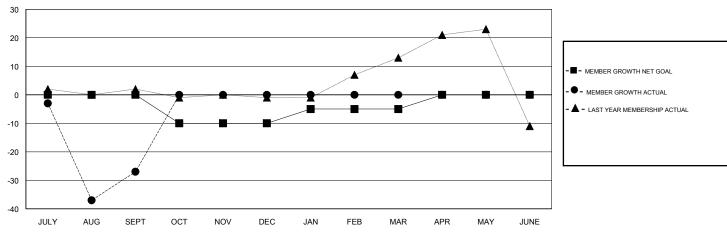

### GOALS AND ACTUAL MEMBERS CUMULATIVE

| DROPPED CLUBS: 0  DROPPED MEMBERS |    | 15 CLUBS OF 71 ADDED 1 OR MORE<br>NEW MEMBERS | GENDER DISTRIBUTION  MALE 1,607 (84.45%)  FEMALE 296 (15.55%)  Women Percentage Fiscal Year Goal: 16% |   |
|-----------------------------------|----|-----------------------------------------------|-------------------------------------------------------------------------------------------------------|---|
| DECEASED                          | 5  | CLICK HERE FOR CUMULATIVE                     | TOTAL FAMILY UNIT MEMBERS                                                                             |   |
| CLUB CANCELLED                    | 0  | MEMBERSHIP DATA                               | FAMILY MEMBERS PAYING HALF                                                                            | 0 |
| OTHER                             | 45 |                                               | DUES                                                                                                  |   |
| TOTAL                             | 50 |                                               |                                                                                                       |   |